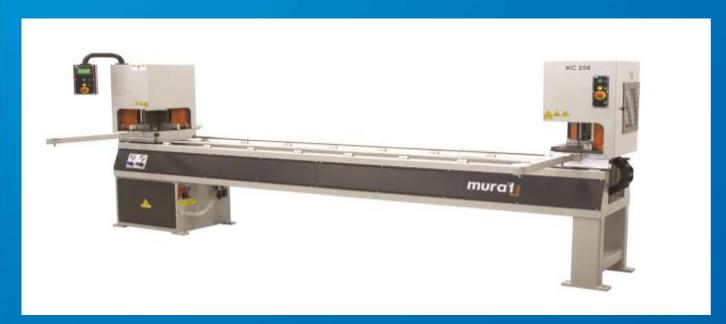

### WELDING MACHINE

- \* Strongly welds two corners of PVC profiles with single operation.
- \* Fixed left head allows welding at variable angles between 60° 180°.
- \* Manually movable right head welds 90°.
- \* All operations are controlled by the digital touchscreen display.
- \* Long lasting heating plates distribute heat homogenously.
- \* Ability to clean the heater plates easily.
- \* Long lasting Teflon usage and easy change by special Teflon system.
- \* Practical welding fixture changing system.