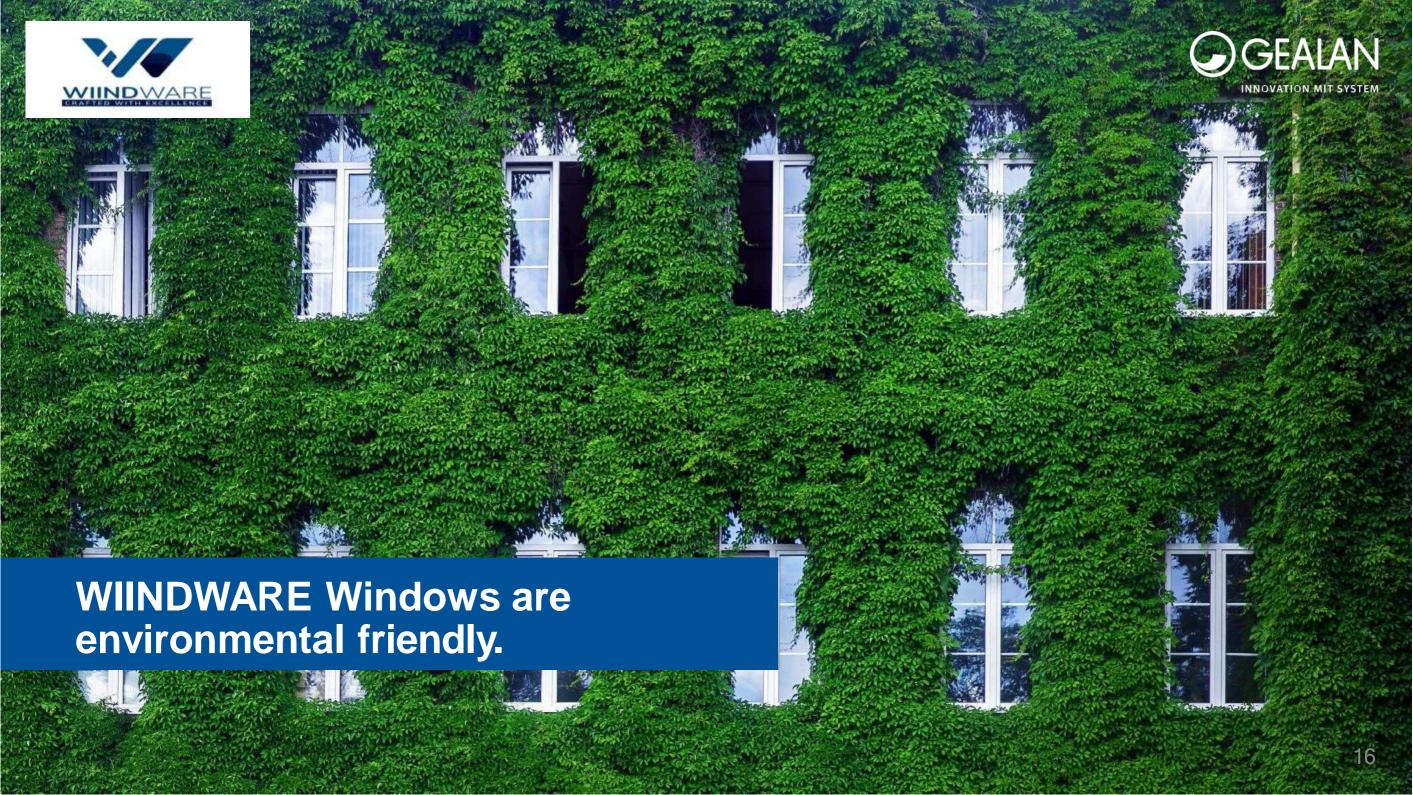

om GEALAN multichamber profiles ensure that the heat stays in and the noise out. They provide security and comfort and produce an unmistakable living atmosphere.



#### Individual

The choice of profile geometry, opening mechanism and window pane subdivision influences the individual character. With GEALAN profiles even unusual window shapes are possible.



#### **Versatile**

To take account of different tastes and architectural styles, modern window technology can be realized not only in white also in wood-grain foil.





### WIINDWARE GEALAN Systems at a Glance







**GEALAN-SELECTA** 

**GEALAN-PRIMA** 

**GEALAN-SUPRA** 



# **GEALAN Color options:**



Mahogany



Rustic Oak



Golden Oak



**Anthracite Grey** 







## **OUR PROJECT**





ROYAL COURT

































## **THANK YOU**