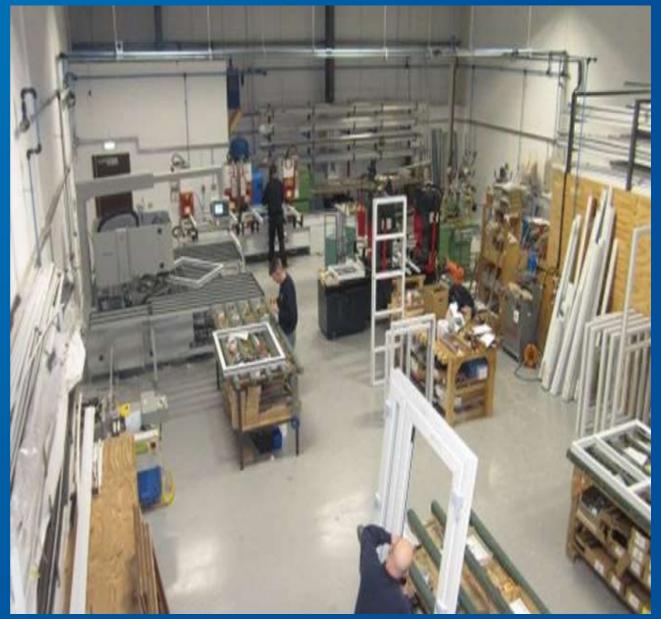

### COMPANY PRESENTATION









### **OUR FABRICATION**



Having been a quality conscious organization for years we have never ever thought to compromise on our quality parameters no matter what. Hence, we have a set up of MURAT at our fabrication unit with state of art technology; A world renowned name in UPVC industry. We can produce up to eighty windows in a shift of eight hours and hence have a capacity to fulfill all your requirement.



# **FABRICATION PLANT**









### **SAW MACHINE**





- \* For PVC and Aluminum profiles cutting.
- \* Solid cast construction for length and angle accuracy.
- \* Ultimate cutting quality.
- \* Automatic tilt movement of the saw heads to 45° and 90°. Angles between 45° and 90° can be adjusted manually and fixed easily.
- \* The 450 mm. saw blade diameter enables to cut wide profiles as well as two 80 mm. profiles at the same time.
- \* The saw blade feed speed can be adjusted.
- \* Ability to cut 4,200 mm. length.



### WELDING MACHINE







- \* Strongly welds two corners of PVC profiles with single operation.
- \* Fixed left head allows welding at variable angles between 60° 180°.
- \* Manually movable right head welds 90°.
- \* All operations are controlled by the digital touchscreen display.
- \* Long lastin