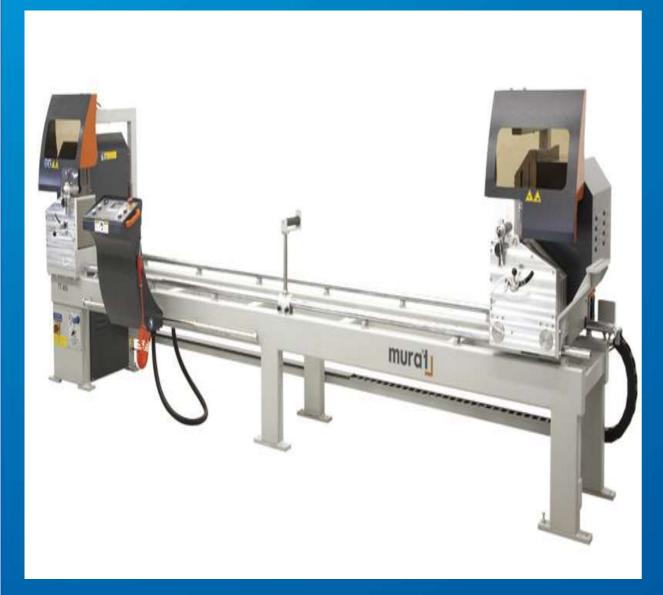

### **SAW MACHINE**

- \* For PVC and Aluminum profiles cutting.
- \* Solid cast construction for length and angle accuracy.
- \* Ultimate cutting quality.
- \* Automatic tilt movement of the saw heads to 45° and 90°. Angles between 45° and 90° can be adjusted manually and fixed easily.
- \* The 450 mm. saw blade diameter enables to cut wide profiles as well as two 80 mm. profiles at the same time.
- \* The saw blade feed speed can be adjusted.
- \* Ability to cut 4,200 mm. length.