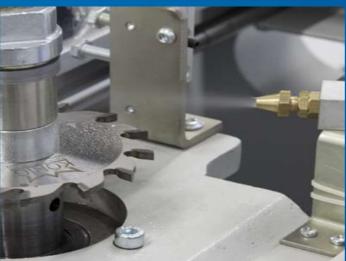

### WELDING MACHINE

- \* Strongly welds two corners of PVC profiles with single operation.
- \* Fixed left head allows welding at variable angles between 60° 180°.
- \* Manually movable right head welds 90°.
- \* All operations are controlled by the digital touchscreen display.
- \* Long lasting heating plates distribute heat homogenously.
- \* Ability to clean the heater plates easily.
- \* Long lasting Teflon usage and easy change by special Teflon system.
- \* Practical welding fixture changing system.