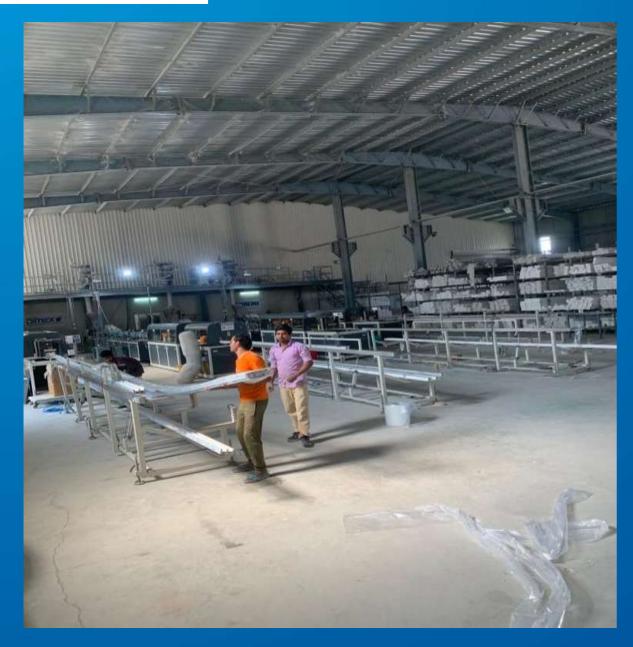

### COMPANY PRESENTATION









### **OUR FABRICATION**



Having been a quality conscious organization for years we have never ever thought to compromise on our quality parameters no matter what. Hence, we have a set up of MURAT at our fabrication unit with state of art technology; A world renowned name in UPVC industry. We can produce up to eighty windows in a shift of eight hours and hence have a capacity to fulfill all your requirement.



# **FABRICATION PLANT**









### **SAW MACHINE**





- \* For PVC and Aluminum profiles cutting.
- \* Solid cast construction for length and angle accuracy.
- \* Ultimate cutting quality.
- \* Automatic tilt movement of the saw heads to 45° and 90°. Angles between 45° and 90° can be adjusted manually and fixed easily.
- \* The 450 mm. saw blade diameter enables to cut wide profiles as well as two 80 mm. profiles at the same time.
- \* The saw blade feed speed can be adjusted.
- \* Ability to cut 4,200 mm. length.



### WELDING MACHINE







- \* Strongly welds two corners of PVC profiles with single operation.
- \* Fixed left head allows welding at variable angles between 60° 180°.
- \* Manually movable right head welds 90°.
- \* All operations are controlled by the digital touchscreen display.
- \* Long last