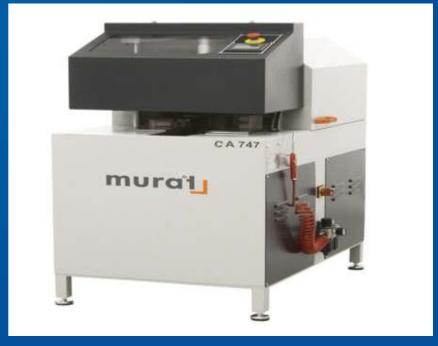

° can be adjusted manually and fixed easily.
- \* The 450 mm. saw blade diameter enables to cut wide profiles as well as two 80 mm. profiles at the same time.
- \* The saw blade feed speed can be adjusted.
- \* Ability to cut 4,200 mm. length.



### WELDING MACHINE







- \* Strongly welds two corners of PVC profiles with single operation.
- \* Fixed left head allows welding at variable angles between 60° 180°.
- \* Manually movable right head welds 90°.
- \* All operations are controlled by the digital touchscreen display.
- \* Long lasting heating plates distribute heat homogenously.
- \* Ability to clean the heater plates easily.
- \* Long lasting Teflon usage and easy change by special Teflon system.
- \* Practical welding fixture changing system.



# **OTHER MACHINES**

















# WIINDWARE Windows that meet the Highest Expectations





insulation

Sound insulation





Weather resistance



UV resistance





Wind load withstand up to 3600 Pa



Strong, Secure and Durable



Insect and termite proof



Environmental friendly





### Advantages of WIINDWARE Window



#### Durable

Windows made from PVC-U profiles are easy to clean and require very little maintenance. Resistant to most climatic and environmental influences, they have a long service life.



#### Comfortable

Windows made from GEALAN multichamber profiles ensure that the heat stays in and the noise out. They provide security and comfort and produce an unmistakable living atmosphere.



#### Individual

The choice of profile geometry, opening mechanism and window pane subdivision influences t