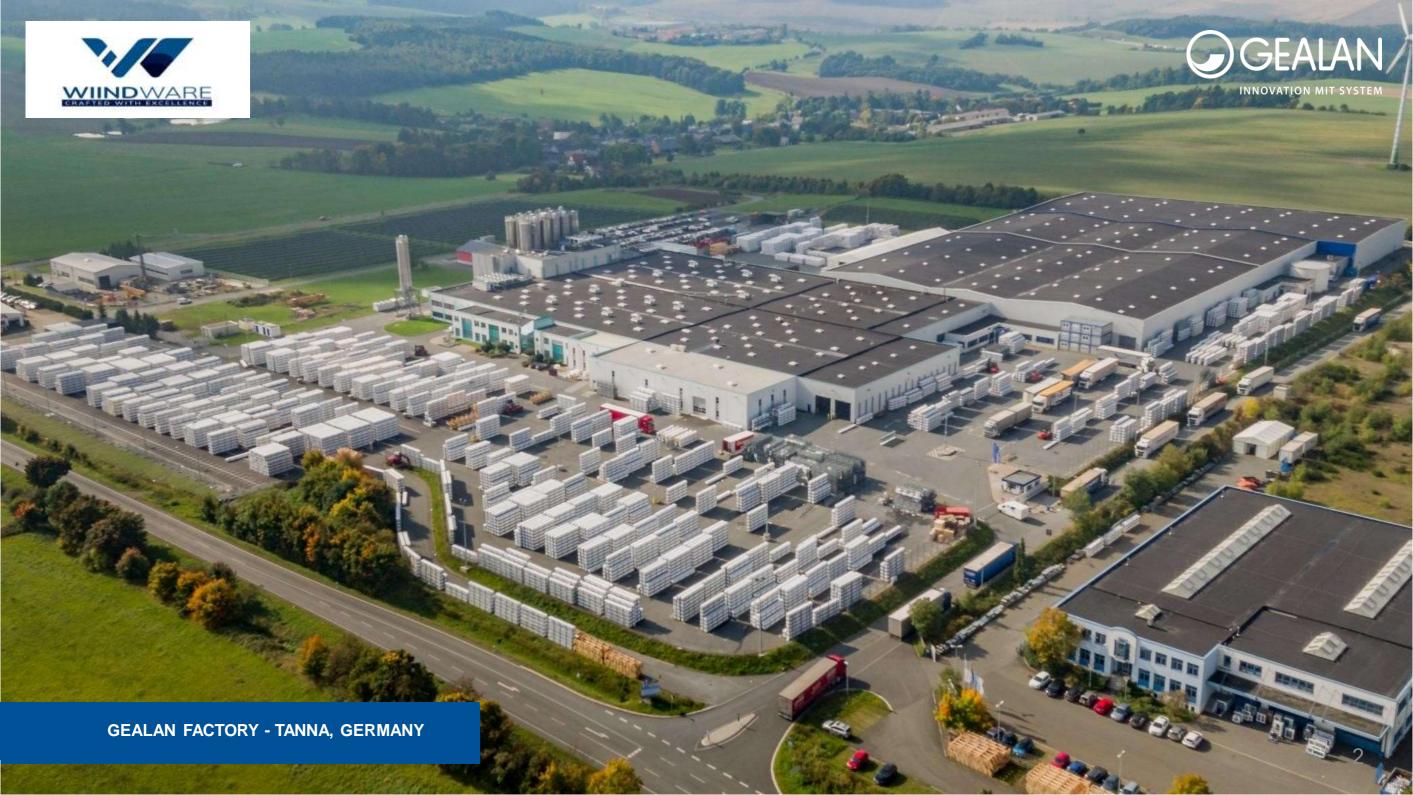

### COMPANY PRESENTATION









### **OUR FABRICATION**



Having been a quality conscious organization for years we have never ever thought to compromise on our quality parameters no matter what. Hence, we have a set up of MURAT at our fabrication unit with state of art technology; A world renowned name in UPVC industry. We can produce up to eighty windows in a shift of eight hours and hence have a capacity to fulfill all your requirement.



# **FABRICATION PLANT**









### **SAW MACHINE**





- \* For PVC and Aluminum profiles cutting.
- \* Solid cast construction for length and angle accuracy.
- \* Ultimate cutting quality.
- \* Automatic tilt movement of the saw heads to 45° and 90°. Angles between 45° and 90° can be adjusted manually and fixed easily.
- \* The 450 mm. saw blade diameter enables to cut wide