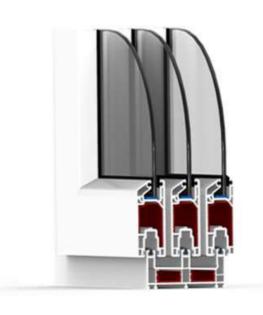

### WIINDWARE GEALAN Systems at a Glance

**GEALAN-SELECTA** 

**GEALAN-PRIMA** 

**GEALAN-SUPRA** 