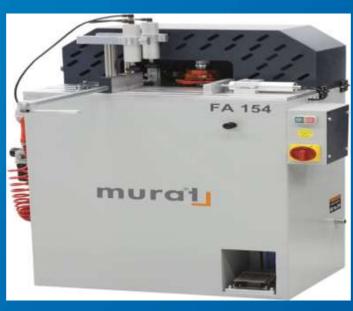

# **FABRICATION PLANT**

### **SAW MACHINE**

- \* For PVC and Aluminum profiles cutting.
- \* Solid cast construction for length and angle accuracy.
- \* Ultimate cutting quality.
- \* Automatic tilt movement of the saw heads to 45° and 90°. Angles between 45° and 90° can be adjusted manually and fixed easily.
- \* The 450 mm. saw blade diameter enables to cut wide profiles as well as two 80 mm. profiles at the same time.
- \* The saw blade feed speed can be adjusted.
- \* Ability to cut 4,200 mm. length.