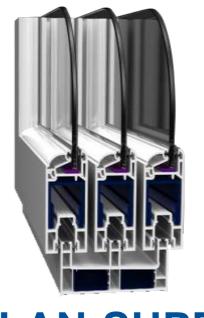

### WIINDWARE GEALAN Systems at a Glance

**GEALAN-SELECTA** 

**GEALAN-PRIMA** 

**GEALAN-SUPRA** 