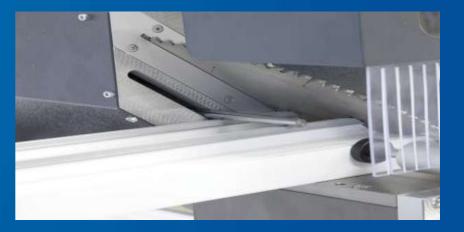

### **SAW MACHINE**

- \* For PVC and Aluminum profiles cutting.
- \* Solid cast construction for length and angle accuracy.
- \* Ultimate cutting quality.
- \* Automatic tilt movement of the saw heads to 45° and 90°. Angles between 45° and 90° can be adjusted manually and fixed easily.
- \* The 450 mm. saw blade diameter enables to cut wide profiles as well as two 80 mm. profiles at the same time.
- \* The saw blade feed speed can be adjusted.
- \* Ability to cut 4,200 mm. length.